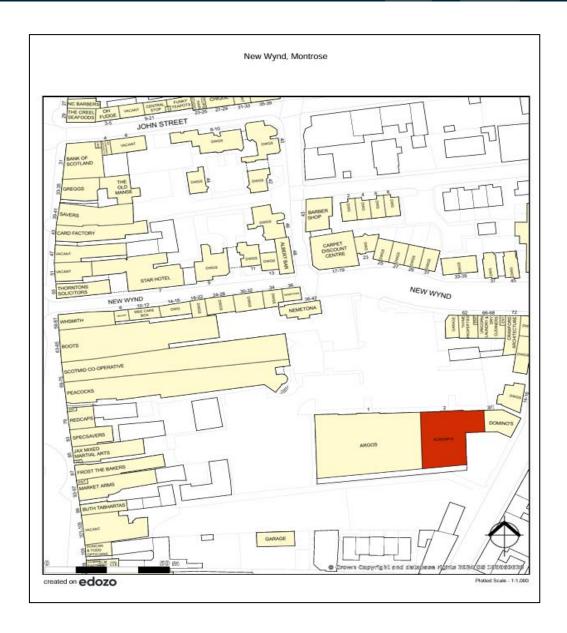

The premises are located on the south side of New Wynd, between its junction with Baltic Street and Market Street within the town centre. Neighbouring occupiers include Argos and Dominos with Scotmid, Boots, Peacocks and WH Smith all located nearby on High Street.