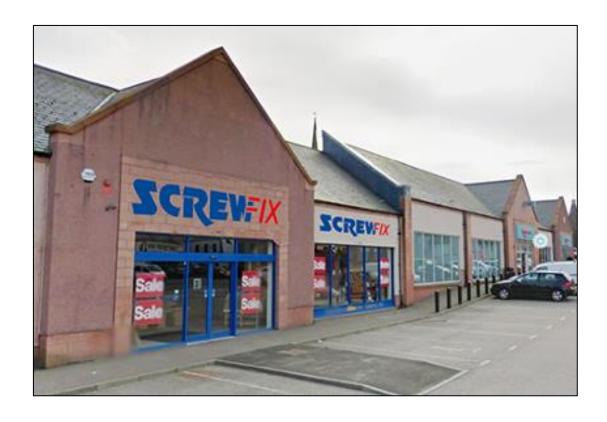

#### Accommodation

The premises comprise a mid-terraced single storey retail unit of modern construction surmounted by a pitched roof. The property benefits from a prominent frontage facing onto a shared car park.

Internally the premises comprise open plan sales area to the front and is fitted out in accordance with the tenant's corporate specifications.

The ground floor extends to the following approximate areas: