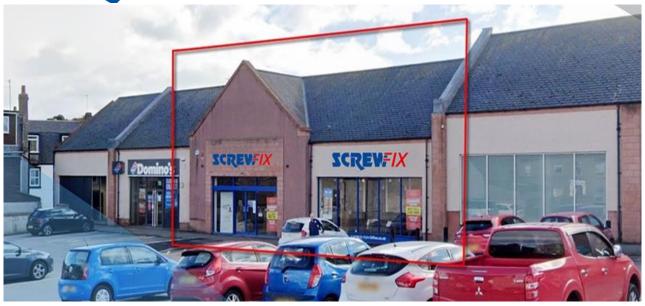

The premises are located on the south side of New Wynd, between its junction with Baltic Street and Market Street within the town centre. Neighbouring occupiers include Argos and Dominos with Scotmid, Boots, Peacocks and WH Smith all located nearby on High Street.

#### Accommodation

The premises comprise a mid-terraced single storey retail unit of modern construction surmounted by a pitched roof. The property benefits from a prominent frontage facing onto a shared car park.